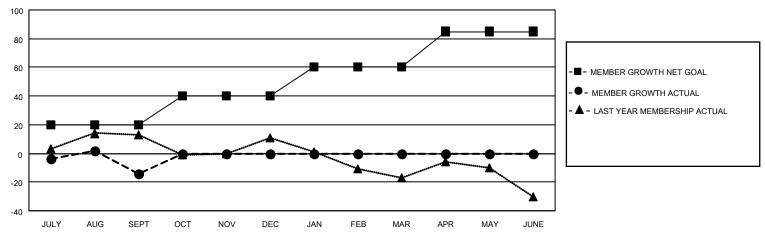

### District N 1

Results as of: 9/30/2021

| Clubs                 |               |           |               | Members               |                        |                         |                                                    |
|-----------------------|---------------|-----------|---------------|-----------------------|------------------------|-------------------------|----------------------------------------------------|
| RESULTS FOR 2021-2022 |               |           |               | RESULTS FOR 2021-2022 |                        |                         |                                                    |
| QUARTER               | NEW CLUB GOAL | NEW CLUBS | DROPPED CLUBS | QUARTER MEM           | BER GROWTH NET<br>GOAL | MEMBER GROWTH<br>ACTUAL | DROPPED<br>MEMBERS ACTUAL<br>(including transfers) |
| JULY/AUG/SEPT         | 0             | 0         | 0             | JULY/AUG/SEPT         | 20                     | 37                      | 43                                                 |
| OCT/NOV/DEC           | 0             | 0         | 0             | OCT/NOV/DEC           | 20                     | 0                       | 0                                                  |
| JAN/FEB/MAR           | 1             | 0         | 0             | JAN/FEB/MAR           | 20                     | 0                       | 0                                                  |
| APR/MAY/JUNE          | 1             | 0         | 0             | APR/MAY/JUNE          | 25                     | 0                       | 0                                                  |

#### GOALS AND ACTUAL MEMBERS CUMULATIVE

| DROPPED CLUBS: 0 |    | 10 CLUBS OF 79 ADDED 1 OR<br>MORE NEW MEMBERS | GENDER DISTRIBUTION                 |                                |  |
|------------------|----|-----------------------------------------------|-------------------------------------|--------------------------------|--|
|                  |    |                                               | MALE<br>FEMALE                      | 1,232 (73.46%)<br>445 (26.54%) |  |
| DROPPED MEMBERS  |    |                                               | NON BINARY PREFER NOT TO ANSWER     | 0 (0.00%)<br>ER 0 (0.00%)      |  |
| DECEASED         | 5  |                                               | THE ENTITY TO ANOWER                | 0 (0.0070)                     |  |
| CLUB CANCELLED   | 0  | CLICK HERE FOR CUMULATIVE                     | TOTAL FAMILY UNIT MEMBERS           | 3 294                          |  |
| OTHER            | 38 | MEMBERSHIP DATA                               |                                     |                                |  |
| TOTAL            | 43 |                                               | FAMILY MEMBERS PAYING HALF DUES 150 |                                |  |
|                  |    |                                               |                                     |                                |  |