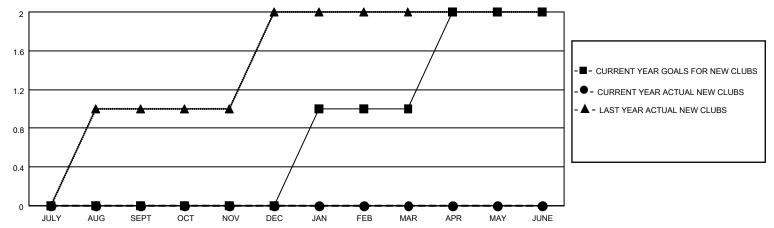

### District N 1

Results as of: 9/30/2021

| Clubs                 |               |           |               | Members               |                        |                         |                                                    |
|-----------------------|---------------|-----------|---------------|-----------------------|------------------------|-------------------------|----------------------------------------------------|
| RESULTS FOR 2021-2022 |               |           |               | RESULTS FOR 2021-2022 |                        |                         |                                                    |
| QUARTER               | NEW CLUB GOAL | NEW CLUBS | DROPPED CLUBS | QUARTER MEM           | BER GROWTH NET<br>GOAL | MEMBER GROWTH<br>ACTUAL | DROPPED<br>MEMBERS ACTUAL<br>(including transfers) |
| JULY/AUG/SEPT         | 0             | 0         | 0             | JULY/AUG/SEPT         | 20                     | 37                      | 43                                                 |
| OCT/NOV/DEC           | 0             | 0         | 0             | OCT/NOV/DEC           | 20                     | 0                       | 0                                                  |
| JAN/FEB/MAR           | 1             | 0         | 0             | JAN/FEB/MAR           | 20                     | 0                       | 0                                                  |
| APR/MAY/JUNE          | 1             | 0         | 0             | APR/MAY/JUNE          | 25                     | 0                       | 0                                                  |

#### GOALS AND ACTUAL NEW CLUBS CUMULATIVE